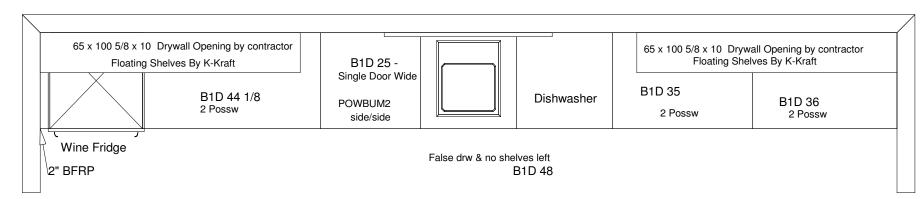

PA3557

Cabinet Style: Penn Line - Full Overlay

Wood: Paint Grade Maple

Finish: TBD

Door Style: TW10751 M&T

Lip: L-1160 Raise: Standard Frame Bead: Standard

Top Drw: CRP10751 M&T

Deep Drawer: CRP10751 M&T 2 5/16" Framing

Lip: L-1160 Raise: P057 Frame Bead: Standard

Hardware: TBD

Door: Drawer:

Hinge: Blum Soft Close

Countertop By Others

Crown Mldg: 3" L Shaped Wall molding

Base Mldg: Toe Kick

Notes:

#### NextGen Building & Management

Customer Approval:

Scale: 1/2 Sheet # 11 of 16

Date: 8/30/16 Revisions: 11/18/16

#### Conceptual Drawing

Not to be used for construction purposes.
This drawing has been issued as a conceptual drawing. It is an artistic interpretation of cabinetry countertops & appliances. It is not intended for fabrication or construction specifications.





40

### **BAR**



# Kountry Kraft Inc.

Custom Built Cabinetry Since 1959 291 S. Sheridan Road. Newmanstown PA. 17073 Phone 610-589-4575 Fax 800-401-0584

Pa. Contractor Reg. #PA3557

### NextGen Building & Management

Customer Approval:

Scale: N/A Sheet # 12 of 26

Date: 8/30/16 Revisions: 11/18/16

#### Conceptual Drawing

Not to be used for construction purposes.
This drawing has been issued as a conceptual drawing. It is an artistic interpretation of cabinetry, countertops & appliances. It is not intended for fabrication or construction specifications.