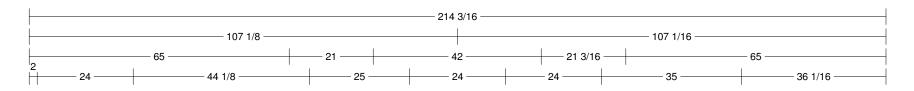

#PA3557

Cabinet Style: Penn Line - Full Overlay

Wood: Paint Grade Maple

Finish: TBD

Door Style: TW10751 M&T

Lip: L-1160 Raise: Standard Frame Bead: Standard

Top Drw: CRP10751 M&T

Deep Drawer: CRP10751 M&T 2 5/16" Framing

Lip: L-1160 Raise: P057 Frame Bead: Standard

Hardware: TBD

Door: Drawer:

Hinge: Blum Soft Close

Countertop By Others

Crown Mldg: 3" L Shaped Wall molding

Base Mldg: Toe Kick

Notes:

#### NextGen Building & Management

Customer Approval:

Scale: 1/2 Sheet # 11 of 16

Date: 8/30/16 Revisions: 11/18/16

#### Conceptual Drawing

Not to be used for construction purposes.
This drawing has been issued as a conceptual drawing. It is an artistic interpretation of cabinetry countertops & appliances. It is not intended for fabrication or construction specifications.





40

### **BAR**



# Kountry Kraft Inc.

Custom Built Cabinetry Since 1959 291 S. Sheridan Road. Newmanstown PA. 17073 Phone 610-589-4575 Fax 800-401-0584

Pa. Contractor Reg. #PA3557

### NextGen Building & Management

Customer Approval:

Scale: N/A Sheet # 12 of 26

Date: 8/30/16 Revisions: 11/18/16

#### Conceptual Drawing

Not to be used for construction purposes.
This drawing has been issued as a conceptual drawing. It is an artistic interpretation of cabinetry, countertops & appliances. It is not intended for fabrication or construction specifications.