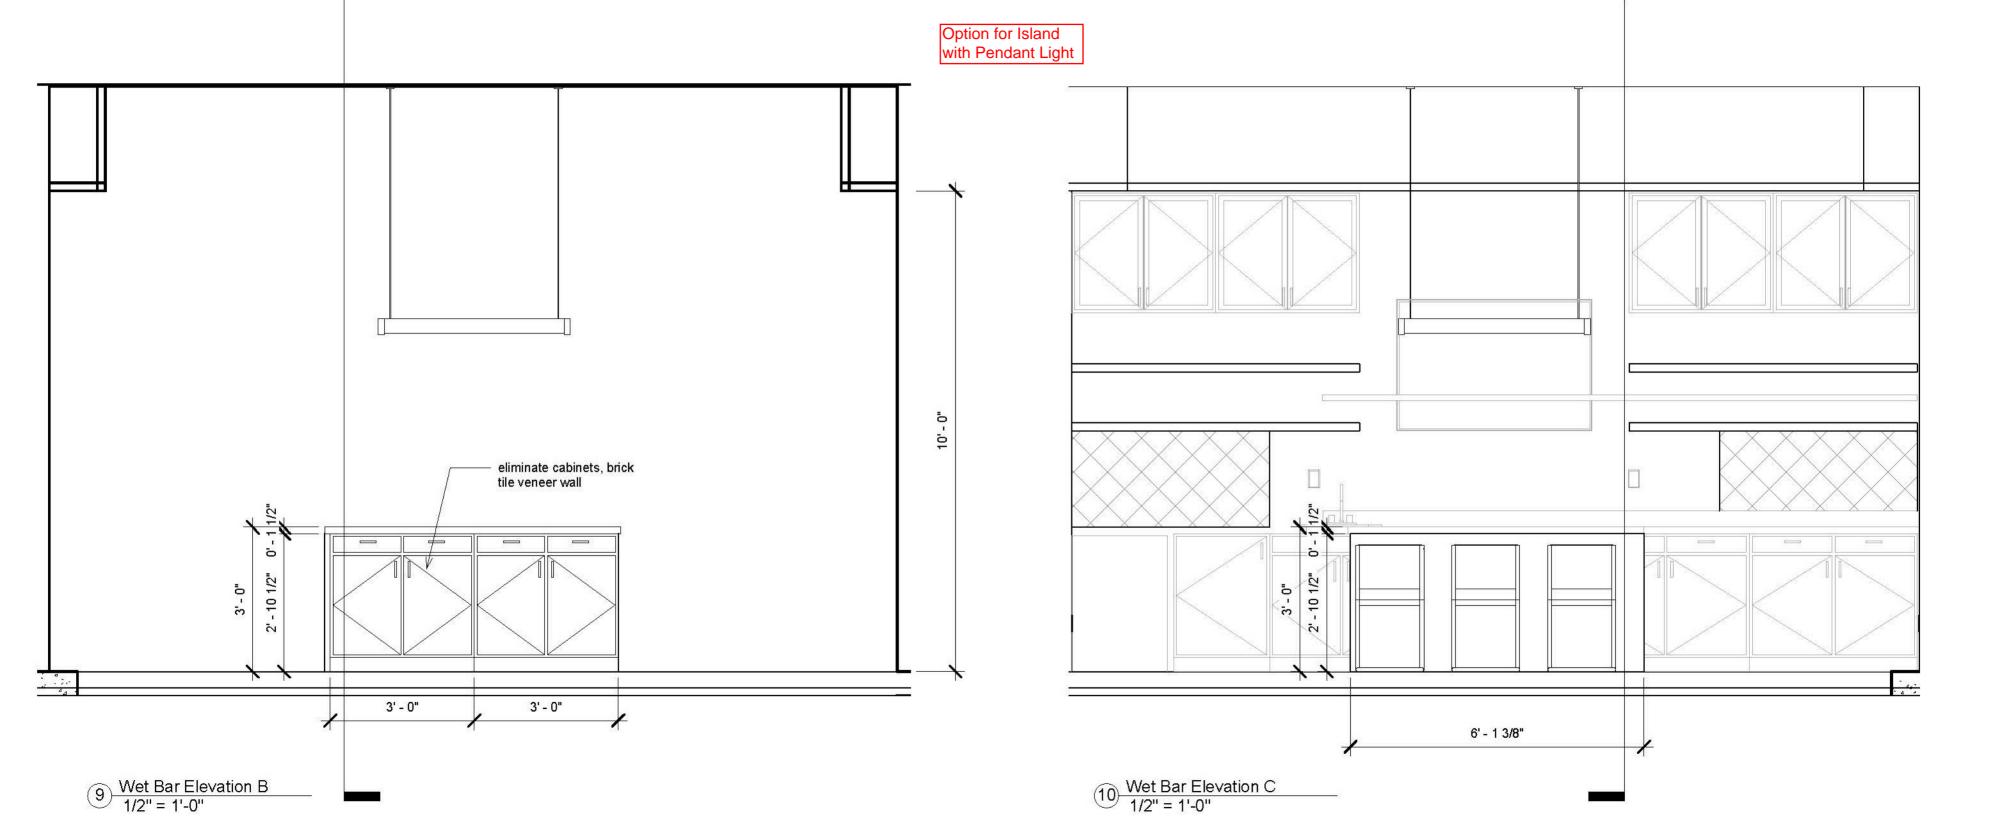

## Kountry Kraft Inc.

Custom Built Cabinetry Since 1959 291 S. Sheridan Road.

Newmanstown PA. 17073 Phone 610-589-4575 Fax 800-401-0584

Pa. Contractor Reg. #PA3557

Cabinet Style: Penn Line - Full Overlay

Wood: Paint Grade Maple

Finish: TBD

Door Style: TW10751 M&T

Lip: L-1160 Raise: Standard Frame Bead: Standard

Top Drw: CRP10751 M&T

Deep Drawer: CRP10751 M&T 2 5/16" Framing

Lip: L-1160 Raise: P057 Frame Bead: Standard

Hardware: TBD

Door: Drawer:

Hinge: Blum Soft Close

Countertop By Others

Crown Mldg: 3" L Shaped Wall molding

Base Mldg: Toe Kick

Notes:

#### NextGen Building & Management

Customer Approval:

Scale: 1/2 Sheet # 11 of 16

Date: 8/30/16 Revisions: 11/18/16

#### Conceptual Drawing

Not to be used for construction purposes.
This drawing has been issued as a conceptual drawing. It is an artistic interpretation of cabinetry countertops & appliances. It is not intended for fabrication or construction specifications.

# Kountry Kraft Inc.

Custom Built Cabinetry Since 1959 291 S. Sheridan Road. Newmanstown PA. 17073 Phone 610-589-4575 Fax 800-401-0584

Pa. Contractor Reg. #PA3557

### NextGen Building & Management

Customer Approval:

Scale: N/A Sheet # 12 of 26

Date: 8/30/16 Revisions: 11/18/16

#### Conceptual Drawing

Not to be used for construction purposes.
This drawing has been issued as a conceptual drawing. It is an artistic interpretation of cabinetry, countertops & appliances. It is not intended for fabrication or construction specifications.