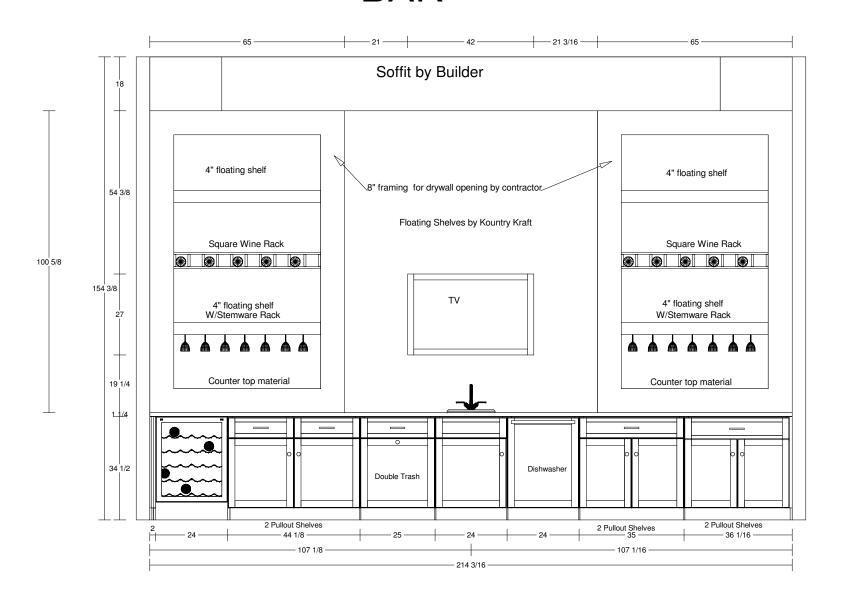

le: Penn Line - Full Overlay

Wood: Paint Grade Maple

Finish: TBD

Door Style: TW10751 M&T

Lip: L-1160 Raise: Standard Frame Bead: Standard

Top Drw: CRP10751 M&T

Deep Drawer: CRP10751 M&T 2 5/16" Framing

Lip: L-1160 Raise: P057 Frame Bead: Standard

Hardware: TBD

Door: Drawer:

Hinge: Blum Soft Close

Countertop By Others

Crown Mldg: 3" L Shaped Wall molding

Base Mldg: Toe Kick

Notes:

#### NextGen Building & Management

Customer Approval:

Scale: 1/2 Sheet # 11 of 16

Date: 8/30/16 Revisions: 11/18/16

#### Conceptual Drawing

Not to be used for construction purposes.
This drawing has been issued as a conceptual drawing. It is an artistic interpretation of cabinetry countertops & appliances. It is not intended for fabrication or construction specifications.





40

### **BAR**



# Kountry Kraft Inc.

Custom Built Cabinetry Since 1959 291 S. Sheridan Road. Newmanstown PA. 17073 Phone 610-589-4575 Fax 800-401-0584

Pa. Contractor Reg. #PA3557

### NextGen Building & Management

Customer Approval:

Scale: N/A Sheet # 12 of 26

Date: 8/30/16 Revisions: 11/18/16

#### Conceptual Drawing

Not to be used for construction purposes.
This drawing has been issued as a conceptual drawing. It is an artistic interpretation of cabinetry, countertops & appliances. It is not intended for fabrication or construction specifications.